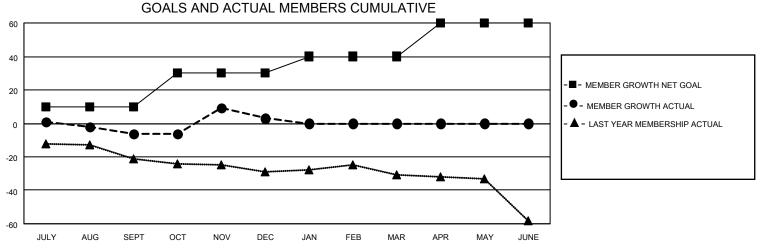

## MONTHLY MEMBERSHIP PROGRESS REPORT

LOCATION ONTARIO District A 4 Results as of: 12/31/2022

| Clubs RESULTS FOR 2022-2023 |   |   |   | Members RESULTS FOR 2022-2023 |    |    |    |
|-----------------------------|---|---|---|-------------------------------|----|----|----|
|                             |   |   |   |                               |    |    |    |
| JULY/AUG/SEPT               | 0 | 0 | 0 | JULY/AUG/SEPT                 | 10 | 23 | 22 |
| OCT/NOV/DEC                 | 0 | 0 | 0 | OCT/NOV/DEC                   | 20 | 51 | 38 |
| JAN/FEB/MAR                 | 0 | 0 | 0 | JAN/FEB/MAR                   | 10 | 0  | 0  |
| APR/MAY/JUNE                | 0 | 0 | 0 | APR/MAY/JUNE                  | 20 | 0  | 0  |